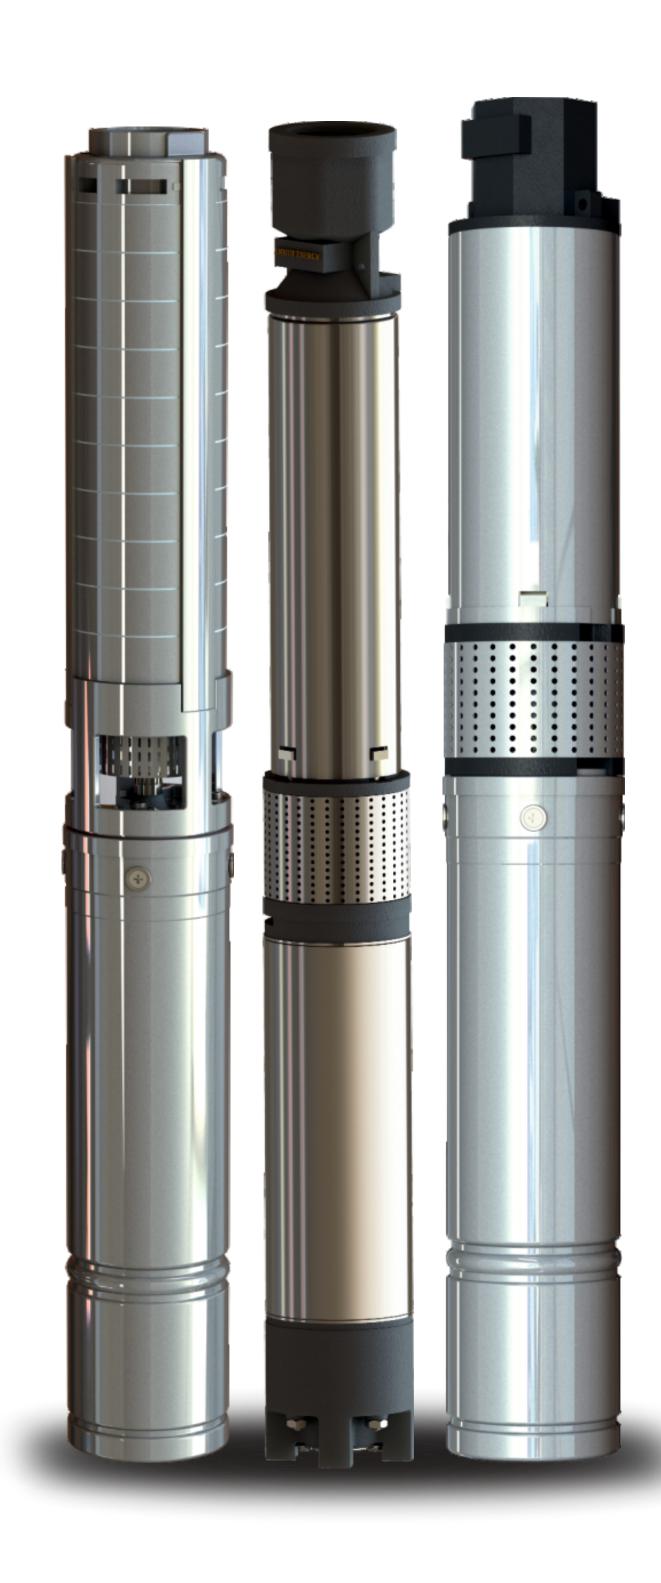

## SALIENT FEATURES, MATERIAL SPECIFICATION AND RANGE FOR 100 MM (4") BOREWELL DIA. SUBMERSIBLE PUMPSETS - (WATER FILLED)

### **SALIENT FEATURES**

- \* Multi Stage Centrifugal Pump with Radial flow Impeller.
- \* It Operates submerged beneath the surface of water.
- \* Prime Mover Motors are wet type, water lubricated.
- ★ It also works on low voltage.
- \* Easy installation and easy servicing.
- ★ Good quality components and parts require less maintenance.
- \* All CI components with CED coating.

### **RANGE**

\* 4" (100 MM)

\* 1 PHASE: (180-240V)

\* 3 PHASE: (300-415V)

\* HP: 0.5 HP TO 2.0 HP 1ø

**★ HEAD: 5 MTR TO 109 MTR** 

\* CAPACITY: 20 LPM TO 81

**★ LPM AC, 50Hz, 2800 RPM** 