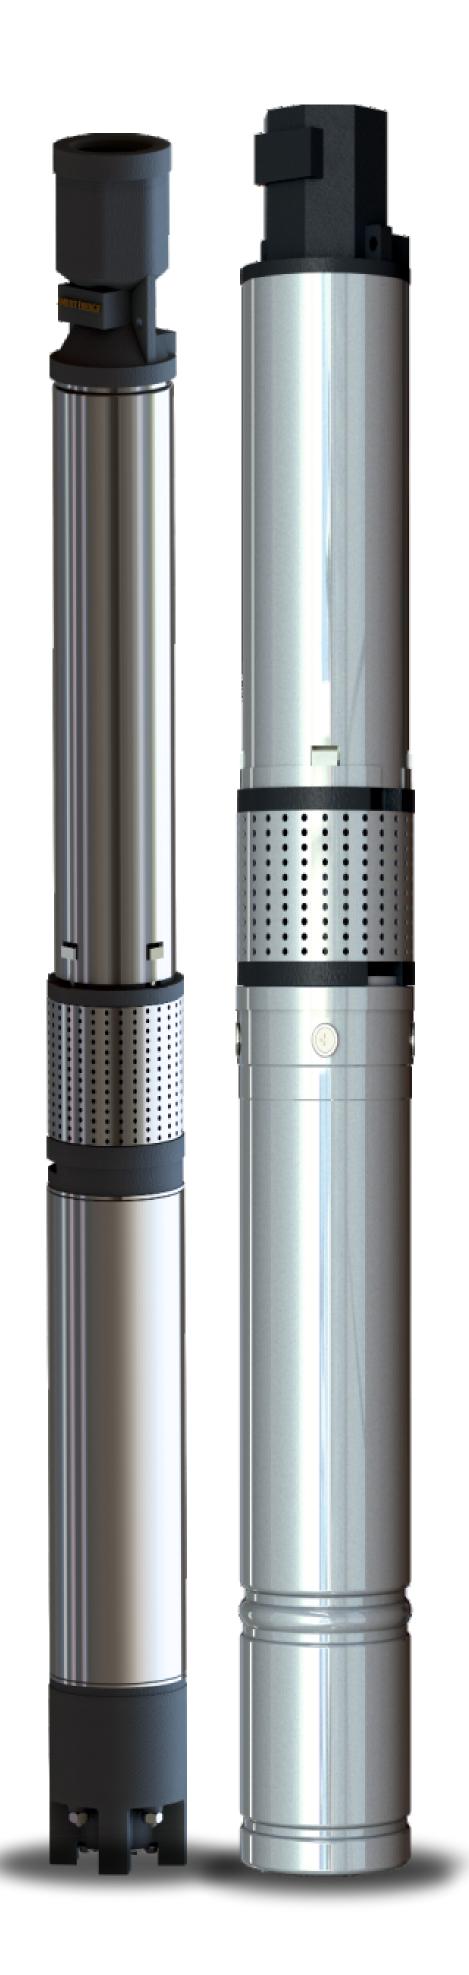

## SALIENT FEATURES, MATERIAL SPECIFICATION AND RANGE FOR 80 MM (3") BOREWELL DIA. SUBMERSIBLE PUMPSETS - (WATER FILLED)

#### **SALIENT FEATURES**

- \* Multi Stage Centrifugal Pump with Radial flow Impeller.
- \* It Operates submerged beneath the surface of water.
- \* Prime Mover Motors are wet type, water lubricated.
- ★ It also works on low voltage.
- \* Easy installation and easy servicing.
- \* Good quality components and parts require less maintenance.
- \* All CI components with CED coating.

### MATERIAL SPECIFICATION MOTOR

★ Motor Body - Stainless Steel

\* Stamping - Electrical Grade Silicon steel sheet

\* Thrust Bearing - Stainless steel 420 Tilting pad segment with carbon plate

★ Bush Bearing - GM LTB-4

★ Shaft - Stainless Steel 410/420
 ★ Rotor - Dynamically Balanced
 ★ Seal - Nitrile rubber oil seal

★ Winding Wire - Poly wrap double coated copper wire

### **PUMP**

★ Suction / NRV - Graded cast iron

Impeller Bowl - Noryl-Glass filled with stainless steel neck ring

★ Pump Sleeve - Stainless steel 410 with hard chrome

### **RANGE**

- \* 3" (80 MM) (180-240V)
- \* HP: 0.5 HP TO 2.0 HP 1ø
- **★ HEAD: 5 MTR TO 109 MTR**
- **\*** CAPACITY: 20 LPM TO 81
- \* LPM AC, 50Hz, 2800 RPM
- \* TOTAL NO. OF MODELS: 26 Nos.